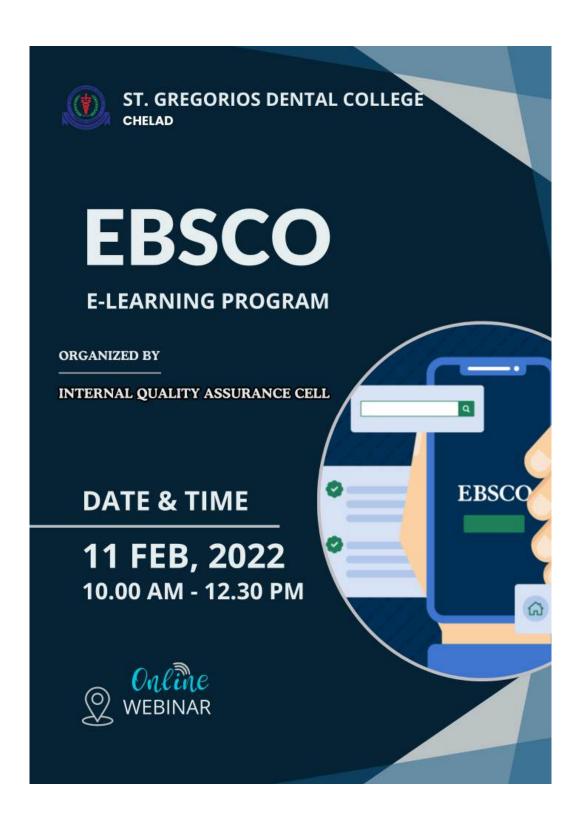

#### TITLE OF THE PROGRAM: EBSCO- WEBINAR

**DATE**: 13 March 2024

**VENUE**: Library Hall

RESOURCE PERSON: Mr Nanda Lal T S

Phone: 0485-2572531, 532, 9188952016, 9188952017

#### CIRCULAR

SGDC/ELC/001/2024

11.03.2024

Subject: E- Learning Program on the topic EBSCO- WEBINAR for Faculty members.

This is to inform you that an E- Learning Program for Faculty members is being organised by the Library Advisory Committee in association with the Internal Quality Assurance Cell (IQAC) on the topic entitled 'EBSCO- WEBINAR' on 13.03.2024 via online platform from 10:00am to 11:00am.

#### **Resource person:**

Mr. Nanda Lal T. S. (Training Manager, EBSCO Information Services)

Phone: 0485-2572531, 532, 9188952016, 9188952017

UNDER THE MANAGEMENT OF MJSCE TRUST, PUTHENCRUZ
CHELAD, KOTHAMANGALAM, ERNAKULAM DIST, KERALA-686681
(AFFILIATED TO KERALA UNIVERSITY OF HEALTH SCIENCES)