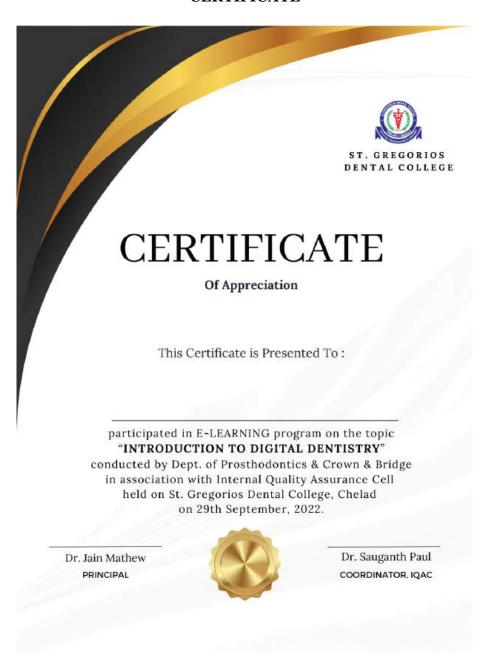

#### CIRCULAR

SGDC/ELC/001/2024

11.03.2024

Subject: E- Learning Program on the topic EBSCO- WEBINAR for Faculty members.

This is to inform you that an E- Learning Program for Faculty members is being organised by the Library Advisory Committee in association with the Internal Quality Assurance Cell (IQAC) on the topic entitled 'EBSCO- WEBINAR' on 13.03.2024 via online platform from 10:00am to 11:00am.

For further reference, reach out to Dr. Sauganth Paul M. V.

PRINCIPAL

PRINCIPAL
St. Gregorios Dental College
Chelad, Kerala - 686 681

Copy to:

Notice Board

Office

All departments

Library