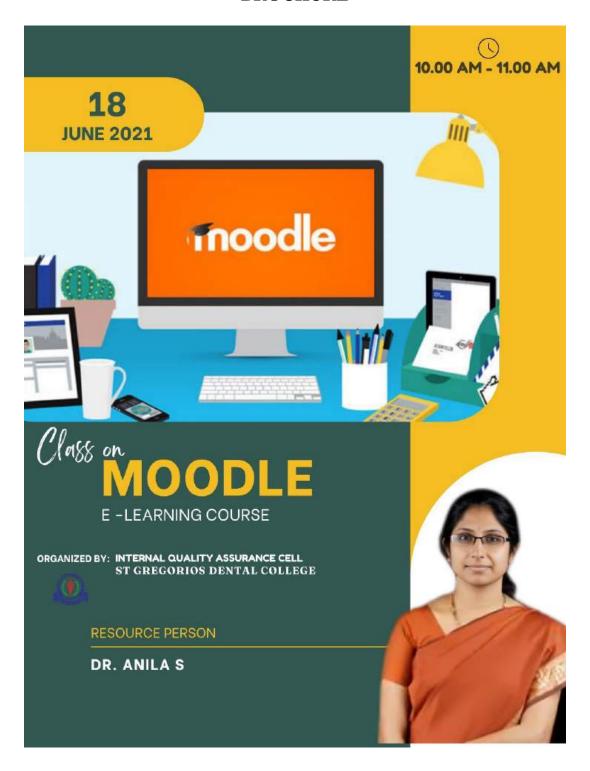

TITLE OF THE PROGRAM: OSCE & OSPE

**DATE**: 08 June 2023

**TIME**: 10 AM to 12 AM

**VENUE**: College Auditorium

**RESOURCE PERSON:** Dr Anila S

 $Phone: 0485\hbox{-}2572531, \, 532, \, 9188952016, \, 9188952017$ 

# ST. GREGORIOS DENTAL COLLEGE CHELAD, KOTHAMANGALAM

#### **CIRCULAR**

SGDC/FDP/008/2023

06.06.2023

Subject: Faculty Development Program on the topic entitled OSCE & OSPE for Faculty members.

This is to inform you that Faculty Development Program for Faculty members is being organised by the Department of Periodontics on the topic entitled 'OSCE & OSPE' on 08.06.2023 from 10:00am to 11:00am

For further reference, reach out to Dr. Anila S

PRINCIPAL PRINCIPAL St. Gregorios Dental College Chelad, Kerala - 686 681

Copy to:

Notice Board

Office

All departments

Library

UNDER THE MANAGEMENT OF MJSCE TRUST, PUTHENCRUZ
CHELAD, KOTHAMANGALAM, ERNAKULAM DIST, KERALA-686681
(AFFILIATED TO KERALA UNIVERSITY OF HEALTH SCIENCES)