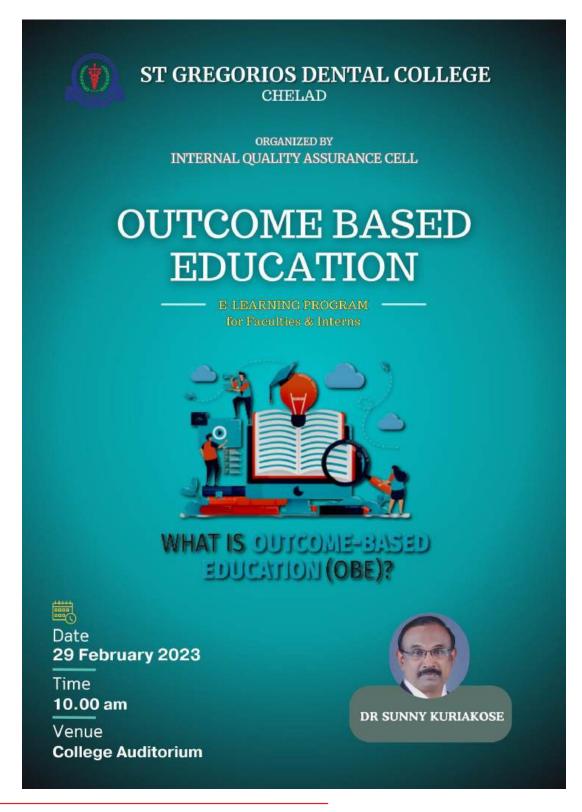

#### TITLE OF THE PROGRAM: OBE E LEARNING COURSE

DATE: 29 February 2023

**VENUE**: College Auditorium

RESOURCE PERSON: Dr Sunny Kuriakose

 ${\tt Phone:}~0485\hbox{-}2572531,~532,~9188952016,~9188952017$ 

#### **CIRCULAR**

SGDC/ELC/001/2023

27.02.2023

Subject: E learning program on OUTCOME BASED EDUCATION - E LEARNING COURSE for staff members

A seminar training session on OUTCOME BASED EDUCATION - E LEARNING COURSE organised by the Department of Prosthodontics Crown and Bridge shall be held according to the following schedule.

#### **Resource person:**

DR SUNNY KURIAKOSE

Phone: 0485-2572531, 532, 9188952016, 9188952017 Email: sgdc@rediffmail.com, Web: sgdc.ac.in

UNDER THE MANAGEMENT OF MJSCE TRUST, PUTHENCRUZ CHELAD, KOTHAMANGALAM, ERNAKULAM DIST, KERALA-686681 (AFFILIATED TO KERALA UNIVERSITY OF HEALTH SCIENCES)