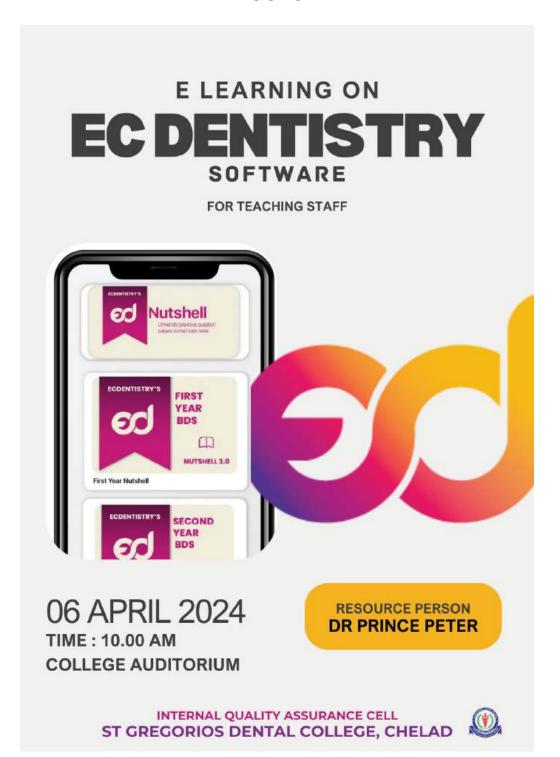

#### TITLE OF THE PROGRAM: ECD SOFTWARE - E LEARNING COURSE

**DATE**: 06 April 2024

**VENUE**: College Auditorium

**RESOURCE PERSON: Dr Prince Peter** 

Phone: 0485-2572531, 532, 9188952016, 9188952017

#### **CIRCULAR**

SGDC/ELC/002/2024

04.04.2024

Subject: E learning program on ECD SOFTWARE - E LEARNING COURSE for staff members

A seminar training session on ECD SOFTWARE- E LEARNING COURSE organised by the Alumni shall be held according to the following schedule.

Date: 06.04.2024

Time:10.00am to 11.00am
Venue: College auditorium

All faculty members and interns are instructed to attend the session without fail.

PRINCIPAL

Chelad, Kerala - 686 681

Copy to:

Notice Board